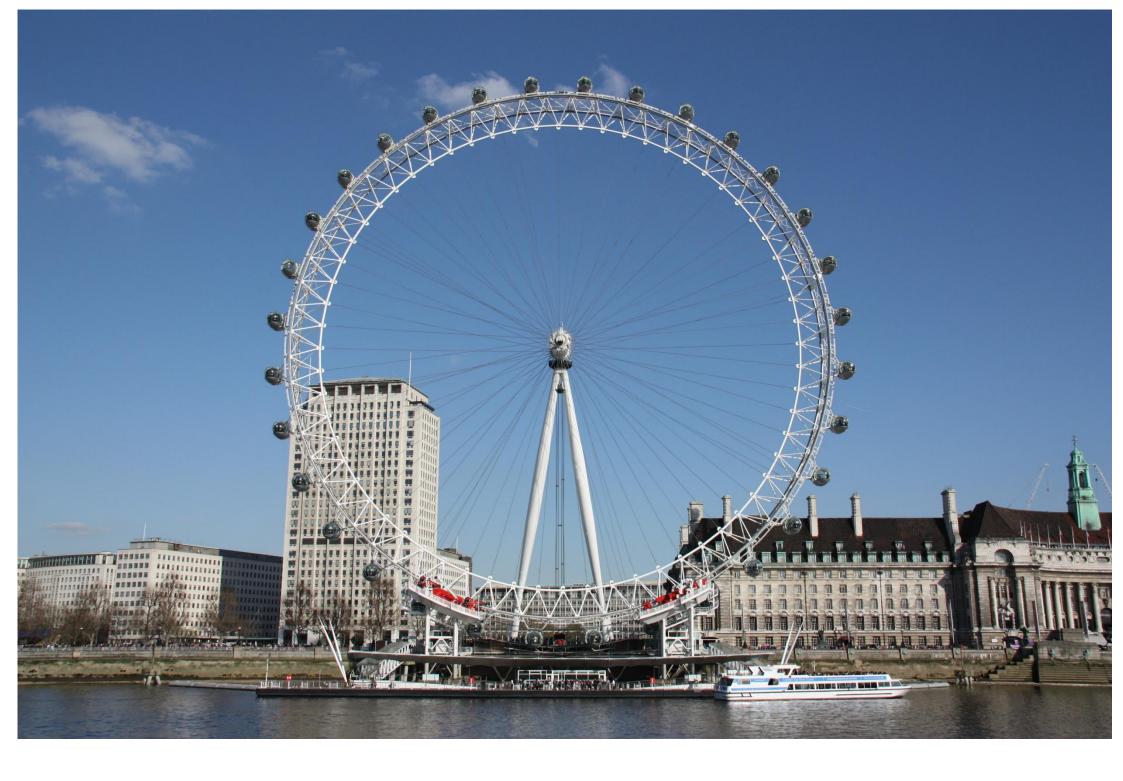

## Listen about the London Eye, then choose the right answer (a, b or c).

| 1.       | The London Eye is metres high. a) 120 b) 135 c) 140 |
|----------|-----------------------------------------------------|
| 2.       | It has capsules.                                    |
|          | a) 32                                               |
|          | b) 30                                               |
|          | c) 42                                               |
| 3.       | Each capsule can hold people.                       |
| <b>.</b> | a) 5                                                |
|          | b) 15                                               |
|          | c) 25                                               |
| 4.       | It takes minutes to make a full circle.             |
| ٠.       | a) 20                                               |
|          | b) 30                                               |
|          | c) 40                                               |
| 5.       | You can choose to take a ride                       |
| 5.       |                                                     |
|          | a) only by day                                      |
|          | b) only by night                                    |
|          | c) by day or by night                               |

1 The London Eye is ... metres high.

a) 120
b) 135
c) 140

2 It has ... capsules.

a) 32
b) 30
c) 42

3 Each capsule can hold ... people.

a) 5
b) 15
c) 25

4 It takes ... minutes to make a full circle.

a) 20
b) 30
c) 40

5 You can choose to take a ride ....

a) only by day
b) only by night
c) by day or by night